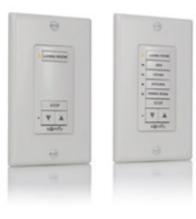

Telis 1 Chronis RTS Timer

DecoFlex WireFree™ RTS Wall Switches

Telis 1 Patio for exterior use

Smoove® 1 RTS Surfact Mount Wall Switch