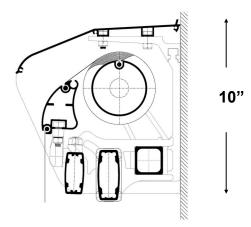

# SUNSTAR® Cross section

#### **WIDTH:**

The width is based upon the size of the deck. Due to the large sizes of some decks it is not always necessary to cover the entire deck. Make sure the wall is free of down spouts, chimneys and electrical conduit. Any object protruding out from the wall will interfere with the roller mechanism. Note the hood is always 1" wider than the width of the awning frame. The fabric width is always 5" less than the awning frame on units up to 20' wide, and 5  $\frac{1}{2}$ " less on units over 20' wide. If the deck faces the West, then projection is important to consider. If the deck faces South, then width is important to consider.

The roller assembly of the SUNAIR® measures 8" high without a hood and 10" high with a hood. Be certain that you have at least 8 – 10" of unobstructed mounting surface (see sketch below right)

The SUNAIR® Lateral Arm Awning is designed for residential decks, patios and commercial storefronts. Smaller projections should be used for a storefront awning. The awnings are designed for sun protection; they are not designed to withstand wind or heavy rain and should not be sold for such purposes (see warranty).