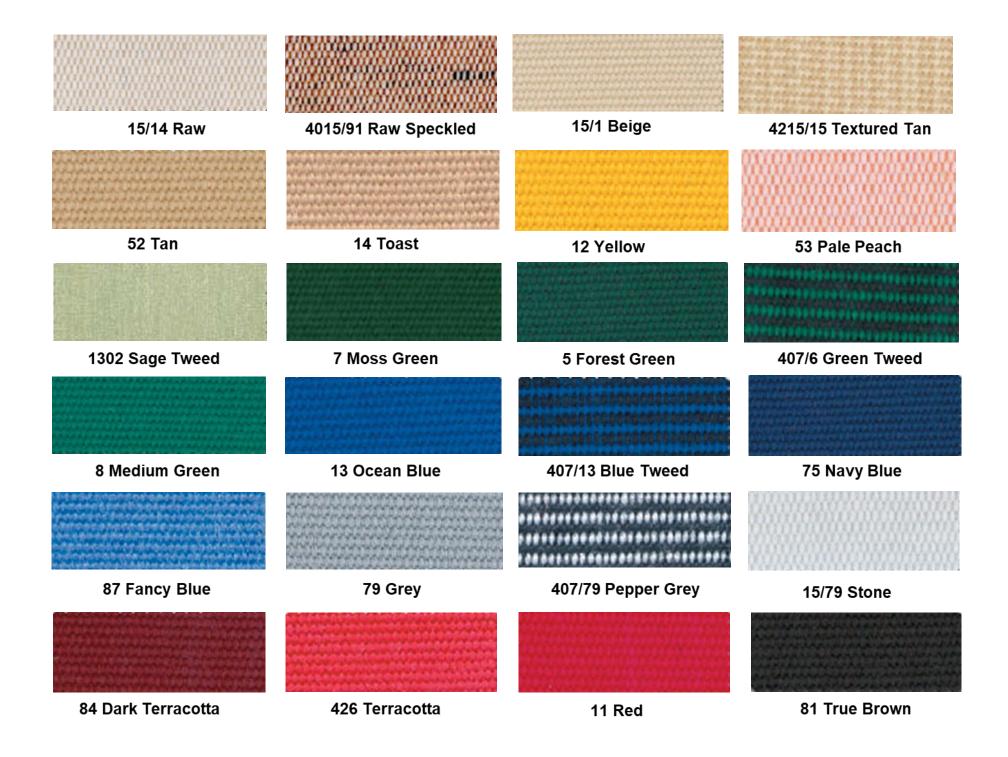

#### **ACRYLIC FABRIC COLLECTION**

Fabric covers sewn with Tenara thread.

101 Elite Toast

102 Cappuccino

106 Toffee

986/15 Textured Lt. Grey

727/15 Textured Med. Grey

107 Textured Dk. Grey

986/106 Textured Beige

873/2 Textured Cocoa

97/84 Plum

407/3 Green Classic Tweed

407/16 Moss Classic Tweed 407/14 Toast Classic Tweed

407/926 Grey Classic Tweed

926 Taupe Classic Solid

782/14 Beige Classic Solid

15 White

939/94 Grey Elite Stripe

950/24 Grey / Charcoal Classic 967/926 Grey/Charcoal Elite 634/51 Grey / Natural Fancy

633/79 Grey/ Black Fancy

### **Index Para / Tempotest Sunair Fabric collection**

SOLIDS • TWEEDS • BLOCK STRIPES • FANCY STRIPES • GRADUATED STRIPES

| Pattern                                                                                                                                                                                                                                                                                                                     | Description                                                                                                                                                                                                                                                                                                                                                                                                                                                                      | Pattern                                                                                                                                                                                                                                                                                                                                                                                              | Description                                                                                                                                                                                                                                                                                                                                                                                                                                                                                                                                                                                                                                                                                                                                                                                                            | Pattern                                                                                                                                                                                                                                                                                                                                            | Description                                                                                                                                                                                                                                                                                                                                                                                                                                                                                                                                                                                                                                                                                         |
|-----------------------------------------------------------------------------------------------------------------------------------------------------------------------------------------------------------------------------------------------------------------------------------------------------------------------------|----------------------------------------------------------------------------------------------------------------------------------------------------------------------------------------------------------------------------------------------------------------------------------------------------------------------------------------------------------------------------------------------------------------------------------------------------------------------------------|------------------------------------------------------------------------------------------------------------------------------------------------------------------------------------------------------------------------------------------------------------------------------------------------------------------------------------------------------------------------------------------------------|------------------------------------------------------------------------------------------------------------------------------------------------------------------------------------------------------------------------------------------------------------------------------------------------------------------------------------------------------------------------------------------------------------------------------------------------------------------------------------------------------------------------------------------------------------------------------------------------------------------------------------------------------------------------------------------------------------------------------------------------------------------------------------------------------------------------|----------------------------------------------------------------------------------------------------------------------------------------------------------------------------------------------------------------------------------------------------------------------------------------------------------------------------------------------------|-----------------------------------------------------------------------------------------------------------------------------------------------------------------------------------------------------------------------------------------------------------------------------------------------------------------------------------------------------------------------------------------------------------------------------------------------------------------------------------------------------------------------------------------------------------------------------------------------------------------------------------------------------------------------------------------------------|
| 101<br>102<br>106<br>986/15<br>727/15<br>107<br>986/106<br>873/2<br>97/84<br>407/3<br>407/16<br>407/14<br>407/926<br>926<br>782/14<br>15<br>15/14<br>4015/91<br>15/1<br>4215/15<br>52<br>14<br>12<br>53<br>1302<br>7<br>5<br>407/6<br>8<br>13<br>407/13<br>75<br>87<br>79<br>407/79<br>15/79<br>84<br>426<br>11<br>81<br>73 | Elite Toast Cappuccino Toffee Textured Lt. Grey Textured Dk. Grey Textured Beige Textured Cocoa Plum Green Classic Tweed Moss Classic Tweed Grey Classic Tweed Grey Classic Tweed Grey Classic Solid Beige Classic Solid White Raw Raw Speckled Beige Textured Tan Tan Toast Yellow Pale Peach Sage Tweed Moss Green Forrest Green Green Tweed Medium Green Ocean Blue Blue Tweed Navy Blue Fancy Blue Grey Pepper Grey Stone Dark Terracotta Terracotta Red True Brown Burgundy | 407/11<br>24<br>5374<br>5370<br>35<br>33<br>37<br>47<br>969<br>242<br>68<br>439<br>809<br>878<br>116/15<br>931<br>5347/58<br>5348/58<br>5349/930<br>636/14<br>945/97<br>946/58<br>947/14<br>949/91<br>959/14<br>959/84<br>5001/73<br>1101<br>636/84<br>639/99<br>1120<br>5009/1<br>5009/1<br>5009/1<br>5011/57<br>5072/86<br>5144/14<br>635/11<br>5011/11<br>5167/11<br>5304/15<br>5173/12<br>636/12 | Burgundy Tweed Black Smoke / Grey Stripe Beige / Grey Red / White Forest Green / White Yellow / White Brown / Stone Grey Fancy Stripe Grey / White Black / Grey Dark Grey / White Cream / Green Beige / White Speckled Medium Blue / White Green / Cream Wide Grey / Wheat Multi Beige / Brown Classic Brown Elite Stripe Beige Elite Stripe Beige Elite Stripe Beige / Grey Classic Brown / Beige Classic Brown / Beige Classic Brown / Beige Classic Brown / Beige Fancy Terracotta Graduated Beige / Stripe Fancy Terracotta Graduated Tan / Natural Fancy Brown / Beige Fancy Brown / Stone Fancy Brown / Stone Fancy Cranberry / Natural Fancy Brok / Natural Fancy Brok / Natural Fancy Cranberry / Natural Fancy Brok / Natural Fancy Brok / Grey Fancy Rose / Grey Fancy Yellow / Grey Stripe Yellow Graduated | 5118/62<br>5009/12<br>1150<br>5349/5<br>5368/106<br>940/5<br>764/62<br>774/62<br>739/701<br>635/8<br>636/5<br>638/5<br>5001/1<br>5001/7<br>5011/7<br>5071/7<br>5167/5<br>484/3<br>948/21<br>951/92<br>769/75<br>5167/2<br>636/10<br>641/10<br>5001/13<br>5348/14<br>5348/79<br>939/79<br>939/79<br>939/94<br>950/24<br>967/926<br>634/51<br>633/79 | Yellow/White Fancy Gold/Tan Stripe Rust / Green Multi Natural / Green Classic Toast / Grey / Rust Green Elite Stripe Green / Tweed Fancy Green / Speckled Fancy Sage / Beige Fancy Green / Tan Fancy Green / Stone Fancy Green / Grey Fancy Green Graduated Moss Graduated Tan / Green Fancy Natural / Moss Graduated Green / Grey Fancy Green / Yellow Fancy Pale / Blue Classic Grey / Navy Classic Cream / Blue Fancy Blue / Grey Fancy Grey / Blue Graduated Blue / Beige Fancy Blue Graduated Blue / Beige Fancy Blue Graduated Beige / Grey Multi Grey / Slate Multi Yellow / Grey Elite Grey Elite Stripe Grey / Charcoal Classic Grey / Natural Fancy Grey / Black Fancy Grey / Black Fancy |