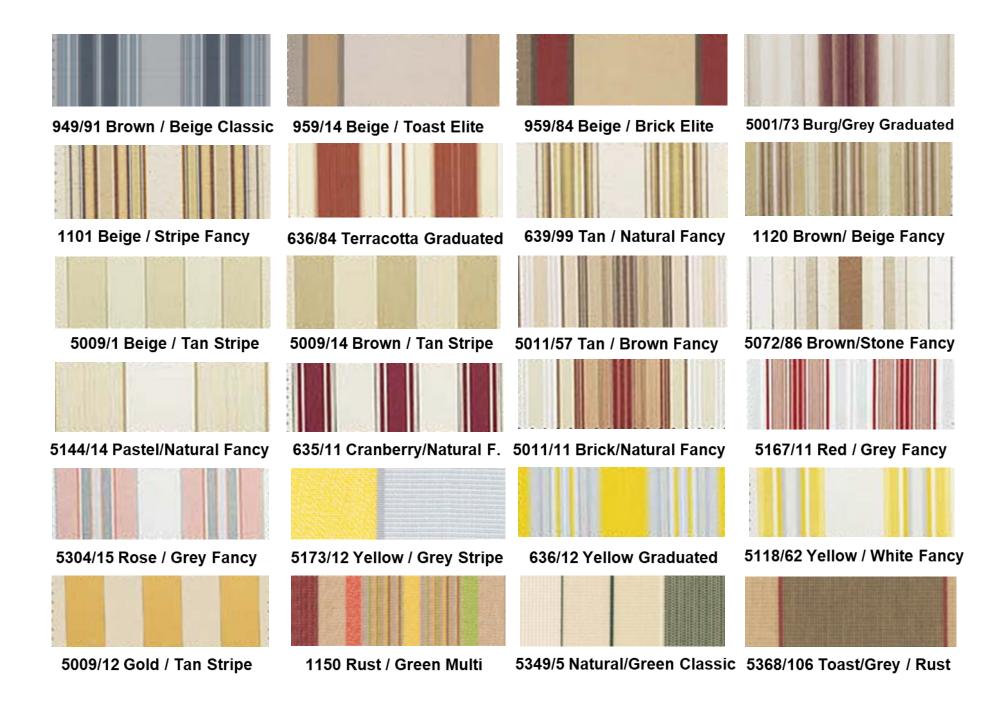

#### **ACRYLIC FABRIC COLLECTION**

Fabric covers sewn with Tenara thread.

101 Elite Toast

102 Cappuccino

106 Toffee

986/15 Textured Lt. Grey

727/15 Textured Med. Grey

107 Textured Dk. Grey

986/106 Textured Beige

873/2 Textured Cocoa

97/84 Plum

407/3 Green Classic Tweed

407/16 Moss Classic Tweed 407/14 Toast Classic Tweed

407/926 Grey Classic Tweed

926 Taupe Classic Solid

782/14 Beige Classic Solid

15 White

939/94 Grey Elite Stripe

950/24 Grey / Charcoal Classic 967/926 Grey/Charcoal Elite 634/51 Grey / Natural Fancy

633/79 Grey/ Black Fancy

### **Index Para / Tempotest Sunair Fabric collection**

SOLIDS • TWEEDS • BLOCK STRIPES • FANCY STRIPES • GRADUATED STRIPES

| Pattern                                                                                                                                                                                                                                                                                                                     | Description                                                                                                                                                                                                                                                                                                                                                                                                                                                                      | Pattern                                                                                                                                                                                                                                                                                                                                                                                              | Description                                                                                                                                                                                                                                                                                                                                                                                                                                                                                                                                                                                                                                                                                                                                                                                                            | Pattern                                                                                                                                                                                                                                                                                                                                            | Description                                                                                                                                                                                                                                                                                                                                                                                                                                                                                                                                                                                                                                                                                         |
|-----------------------------------------------------------------------------------------------------------------------------------------------------------------------------------------------------------------------------------------------------------------------------------------------------------------------------|----------------------------------------------------------------------------------------------------------------------------------------------------------------------------------------------------------------------------------------------------------------------------------------------------------------------------------------------------------------------------------------------------------------------------------------------------------------------------------|------------------------------------------------------------------------------------------------------------------------------------------------------------------------------------------------------------------------------------------------------------------------------------------------------------------------------------------------------------------------------------------------------|------------------------------------------------------------------------------------------------------------------------------------------------------------------------------------------------------------------------------------------------------------------------------------------------------------------------------------------------------------------------------------------------------------------------------------------------------------------------------------------------------------------------------------------------------------------------------------------------------------------------------------------------------------------------------------------------------------------------------------------------------------------------------------------------------------------------|----------------------------------------------------------------------------------------------------------------------------------------------------------------------------------------------------------------------------------------------------------------------------------------------------------------------------------------------------|-----------------------------------------------------------------------------------------------------------------------------------------------------------------------------------------------------------------------------------------------------------------------------------------------------------------------------------------------------------------------------------------------------------------------------------------------------------------------------------------------------------------------------------------------------------------------------------------------------------------------------------------------------------------------------------------------------|
| 101<br>102<br>106<br>986/15<br>727/15<br>107<br>986/106<br>873/2<br>97/84<br>407/3<br>407/16<br>407/14<br>407/926<br>926<br>782/14<br>15<br>15/14<br>4015/91<br>15/1<br>4215/15<br>52<br>14<br>12<br>53<br>1302<br>7<br>5<br>407/6<br>8<br>13<br>407/13<br>75<br>87<br>79<br>407/79<br>15/79<br>84<br>426<br>11<br>81<br>73 | Elite Toast Cappuccino Toffee Textured Lt. Grey Textured Dk. Grey Textured Beige Textured Cocoa Plum Green Classic Tweed Moss Classic Tweed Grey Classic Tweed Grey Classic Tweed Grey Classic Solid Beige Classic Solid White Raw Raw Speckled Beige Textured Tan Tan Toast Yellow Pale Peach Sage Tweed Moss Green Forrest Green Green Tweed Medium Green Ocean Blue Blue Tweed Navy Blue Fancy Blue Grey Pepper Grey Stone Dark Terracotta Terracotta Red True Brown Burgundy | 407/11<br>24<br>5374<br>5370<br>35<br>33<br>37<br>47<br>969<br>242<br>68<br>439<br>809<br>878<br>116/15<br>931<br>5347/58<br>5348/58<br>5349/930<br>636/14<br>945/97<br>946/58<br>947/14<br>949/91<br>959/14<br>959/84<br>5001/73<br>1101<br>636/84<br>639/99<br>1120<br>5009/1<br>5009/1<br>5009/1<br>5011/57<br>5072/86<br>5144/14<br>635/11<br>5011/11<br>5167/11<br>5304/15<br>5173/12<br>636/12 | Burgundy Tweed Black Smoke / Grey Stripe Beige / Grey Red / White Forest Green / White Yellow / White Brown / Stone Grey Fancy Stripe Grey / White Black / Grey Dark Grey / White Cream / Green Beige / White Speckled Medium Blue / White Green / Cream Wide Grey / Wheat Multi Beige / Brown Classic Brown Elite Stripe Beige Elite Stripe Beige Elite Stripe Beige / Grey Classic Brown / Beige Classic Brown / Beige Classic Brown / Beige Classic Brown / Beige Fancy Terracotta Graduated Beige / Stripe Fancy Terracotta Graduated Tan / Natural Fancy Brown / Beige Fancy Brown / Stone Fancy Brown / Stone Fancy Cranberry / Natural Fancy Brok / Natural Fancy Brok / Natural Fancy Cranberry / Natural Fancy Brok / Natural Fancy Brok / Grey Fancy Rose / Grey Fancy Yellow / Grey Stripe Yellow Graduated | 5118/62<br>5009/12<br>1150<br>5349/5<br>5368/106<br>940/5<br>764/62<br>774/62<br>739/701<br>635/8<br>636/5<br>638/5<br>5001/1<br>5001/7<br>5011/7<br>5071/7<br>5167/5<br>484/3<br>948/21<br>951/92<br>769/75<br>5167/2<br>636/10<br>641/10<br>5001/13<br>5348/14<br>5348/79<br>939/79<br>939/79<br>939/94<br>950/24<br>967/926<br>634/51<br>633/79 | Yellow/White Fancy Gold/Tan Stripe Rust / Green Multi Natural / Green Classic Toast / Grey / Rust Green Elite Stripe Green / Tweed Fancy Green / Speckled Fancy Sage / Beige Fancy Green / Tan Fancy Green / Stone Fancy Green / Grey Fancy Green Graduated Moss Graduated Tan / Green Fancy Natural / Moss Graduated Green / Grey Fancy Green / Yellow Fancy Pale / Blue Classic Grey / Navy Classic Cream / Blue Fancy Blue / Grey Fancy Grey / Blue Graduated Blue / Beige Fancy Blue Graduated Blue / Beige Fancy Blue Graduated Beige / Grey Multi Grey / Slate Multi Yellow / Grey Elite Grey Elite Stripe Grey / Charcoal Classic Grey / Natural Fancy Grey / Black Fancy Grey / Black Fancy |