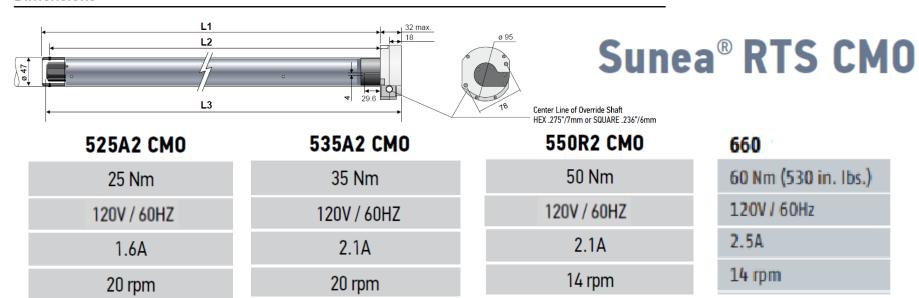

## LT50 Altus® RTS

| 506         | 510         | 525         | 535         | 550         |
|-------------|-------------|-------------|-------------|-------------|
| 6 Nm        | 10 Nm       | 25 Nm       | 35 Nm       | 50 Nm       |
| 120V / 60HZ |
| 1.1A        | 1.3A        | 1.6A        | 2.1A        | 2.1A        |
| 38 rpm      | 38 rpm      | 20 rpm      | 20 rpm      | 14 rpm      |

### **SUNAIR® AWNING MOTOR**

We offer a "Sunair" branded motor with our <u>Sunair® & Sunstar®</u> awning model awnings which is more economical. This motor is a 50 Nm radio RTS motor and is available on the above two models only. Maximum width using this motor is 28 ft. wide. This motor comes includes an 18' plug in cord and a one channel hand held remote. Somfy remotes and electronic controls are compatible and can be added.