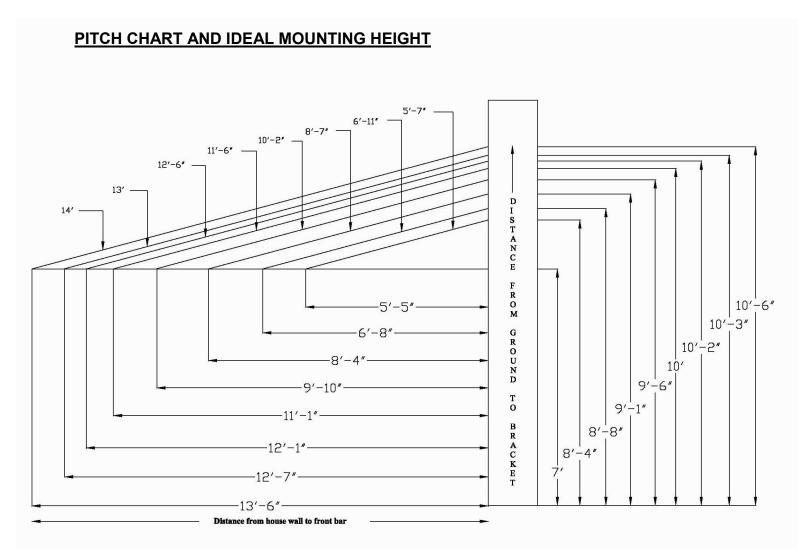

#### **PROJECTION:**

Determine the ground clearance above the door or window and then determine the desired projection. Refer to the pitch chart on next page for the ideal mounting height and pitch for the desired projection. The greater the pitch on the awning the less projection it will have (see pitch chart). When the awning is extended the front bar should be at least 7 ft. off the deck or patio. On a commercial installation the distance from the ground to the front bar should be at least 8 ft. depending on local codes. The pitch chart indicates that for every 12" of projection of the awning the mounting brackets should be located 3" higher than the front bar when the awning is extended (3/12 rule).

<u>For example</u>: The brackets on an awning with 10' projection needs to be mounted 9'6" from the ground on a residential installation,  $10' \times 3'' = 2'6'' & 2'6'' + 7' = 9'6"$ ). Because the ideal pitch may not always be attained, it is possible to install the awning lower than the ideal pitch. While the "3/12" rule is ideal, it is perfectly fine to install the awning with a 2/12 pitch. A 1/12 pitch is absolute minimum. Maximum pitch is  $45^{\circ}$ .