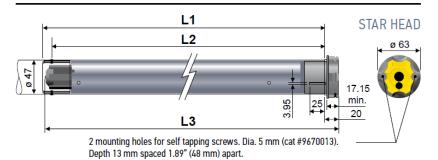

All SOMFY motors are UL Recognized and can be found under the following file numbers:

E60495, E60888, E63714







The three (3) wire cords can be wired in parallel and can be ordered with a molded plug to simply plug into an exterior **UL** approved GFI outlet. The standard four (4) wire cords must be wired with a traditional toggle wall switch. Screens can not be ordered with molded plugs on the end.

### Type of power cable RTS plug in capable motor cord

**RTS** 120V AC / 60Hz 3 conductor cable



white = neutral

black = hot

green = ground

### Type of power cable

Hardwire motor cord

Wired 120V AC / 60Hz 4 conductor cable



white = neutral red = direction 1 black = direction 2 green = ground

Hardwired motors with a wall switch







#### **Dimensions**



#### **Dimensions**



## LT50 Altus® RTS

| 506         | 510         | 525         | 535         | 550         |
|-------------|-------------|-------------|-------------|-------------|
| 6 Nm        | 10 Nm       | 25 Nm       | 35 Nm       | 50 Nm       |
| 120V / 60HZ |
| 1.1A        | 1.3A        | 1.6A        | 2.1A        | 2.1A        |
| 38 rpm      | 38 rpm      | 20 rpm      | 20 rpm      | 14 rpm      |

### **SUNAIR® AWNING MOTOR**





We offer a "Sunair" branded motor with our <u>Sunair® & Sunstar®</u> awning model awnings which is more economical. This motor is a 50 Nm radio RTS motor and is available on the above two models only. Maximum width using this motor is 28 ft. wide. This motor comes includes an 18' plug in cord and a one channel hand held remote. Somfy remotes and electronic controls