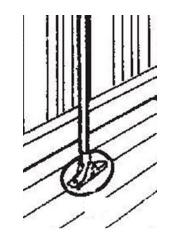

#### **WIDTH:**

The width is based upon the size of the deck. Due to the large sizes of some decks it is not always necessary to cover the entire deck. Make sure the wall is free of down spouts, chimneys and electrical conduit. Any object protruding out from the wall will interfere with the roller mechanism. Note the hood is always 1" wider than the width of the awning frame. The fabric width is always 5" less than the awning frame on units up to 20' wide, and 5  $\frac{1}{2}$ " less on units over 20' wide. If the deck faces the West, then projection is important to consider. If the deck faces South, then width is important to consider.

The roller assembly of the SUNAIR® measures 8" high without a hood and 10" high with a hood. Be certain that you have at least 8 – 10" of unobstructed mounting surface (see sketch below right)

The SUNAIR® Lateral Arm Awning is designed for residential decks, patios and commercial storefronts. Smaller projections should be used for a storefront awning. The awnings are designed for sun protection; they are not designed to withstand wind or heavy rain and should not be sold for such purposes (see warranty).