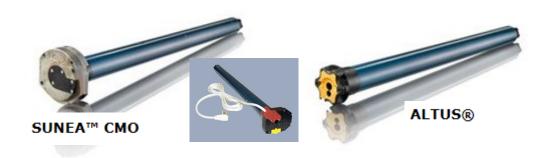

#### **MOTORIZATION & AUTOMATION**

Sunair is proud to offer the full line of Somfy motors and controls for our awnings and screens program SOMFY RTS features motors with an integrated radio receiver that allows you to operate the awning by remote control with a wall mounted or hand held remote or by smart phone device. With a simple click of a button on your remote, the awning or shade will extend or retract automatically. The manual override Sunea motor is ideal for awnings and the Altus motors is ideal for exterior screens. Each motor can be configured with a cord & plug which can simply be plugged into your patio outlet. They are available in 11',17', & 23' lengths.

### **SUNAIR® AWNING MOTOR**

We offer a "Sunair" branded motor with our <u>Sunair® & Sunstar®</u> awning model awnings which is more economical. This motor is a 50 Nm radio RTS motor and is available on the above two models only. Maximum width using this motor is 28 ft. wide. This motor comes includes an 18' plug in cord and a one channel hand held remote. Somfy remotes and electronic controls are compatible and can be added.