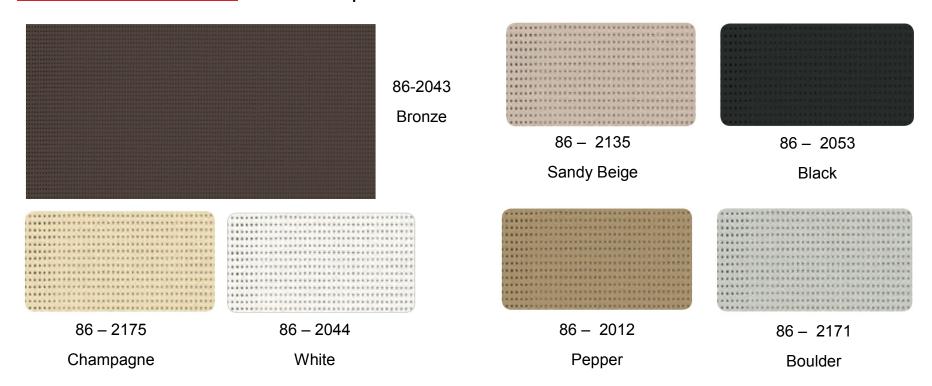

Available standard with Ferrari Soltis 86 or Recscreen 5000P mesh. You can also choose an acrylic fabric. Darker mesh fabrics will block the sun and also maintain some view through the fabric. Note: maximum allowable width on mesh

# Exterior Screen Fabric Valance Plus

# Exterior Screen Fabric Valance Plus

14 % Open Screen Mesh