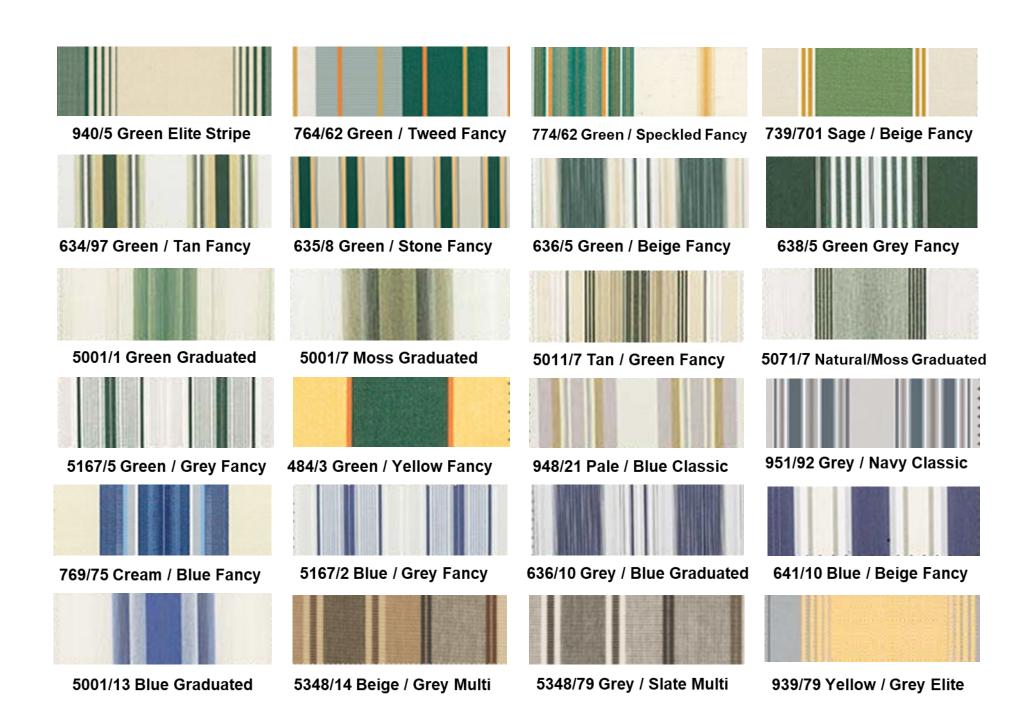

#### **ACRYLIC FABRIC COLLECTION**

Fabric covers sewn with Tenara thread.

101 Elite Toast

102 Cappuccino

106 Toffee

986/15 Textured Lt. Grey

727/15 Textured Med. Grey

107 Textured Dk. Grey

986/106 Textured Beige

873/2 Textured Cocoa

97/84 Plum

407/3 Green Classic Tweed

407/16 Moss Classic Tweed 407/14 Toast Classic Tweed

407/926 Grey Classic Tweed

926 Taupe Classic Solid

782/14 Beige Classic Solid

15 White

939/94 Grey Elite Stripe

950/24 Grey / Charcoal Classic 967/926 Grey/Charcoal Elite 634/51 Grey / Natural Fancy

633/79 Grey/ Black Fancy

### **Index Para / Tempotest Sunair Fabric collection**

SOLIDS • TWEEDS • BLOCK STRIPES • FANCY STRIPES • GRADUATED STRIPES

| Pattern                                                                                                                                                                                                                                                                                                                     | Description                                                                                                                                                                                                                                                                                                                                                                                                                                                                      | Pattern                                                                                                                                                                                                                                                                                                                                                                                              | Description                                                                                                                                                                                                                                                                                                                                                                                                                                                                                                                                                                                                                                                                                                                                                                                                            | Pattern                                                                                                                                                                                                                                                                                                                                            | Description                                                                                                                                                                                                                                                                                                                                                                                                                                                                                                                                                                                                                                                                                         |
|-----------------------------------------------------------------------------------------------------------------------------------------------------------------------------------------------------------------------------------------------------------------------------------------------------------------------------|----------------------------------------------------------------------------------------------------------------------------------------------------------------------------------------------------------------------------------------------------------------------------------------------------------------------------------------------------------------------------------------------------------------------------------------------------------------------------------|------------------------------------------------------------------------------------------------------------------------------------------------------------------------------------------------------------------------------------------------------------------------------------------------------------------------------------------------------------------------------------------------------|------------------------------------------------------------------------------------------------------------------------------------------------------------------------------------------------------------------------------------------------------------------------------------------------------------------------------------------------------------------------------------------------------------------------------------------------------------------------------------------------------------------------------------------------------------------------------------------------------------------------------------------------------------------------------------------------------------------------------------------------------------------------------------------------------------------------|----------------------------------------------------------------------------------------------------------------------------------------------------------------------------------------------------------------------------------------------------------------------------------------------------------------------------------------------------|-----------------------------------------------------------------------------------------------------------------------------------------------------------------------------------------------------------------------------------------------------------------------------------------------------------------------------------------------------------------------------------------------------------------------------------------------------------------------------------------------------------------------------------------------------------------------------------------------------------------------------------------------------------------------------------------------------|
| 101<br>102<br>106<br>986/15<br>727/15<br>107<br>986/106<br>873/2<br>97/84<br>407/3<br>407/16<br>407/14<br>407/926<br>926<br>782/14<br>15<br>15/14<br>4015/91<br>15/1<br>4215/15<br>52<br>14<br>12<br>53<br>1302<br>7<br>5<br>407/6<br>8<br>13<br>407/13<br>75<br>87<br>79<br>407/79<br>15/79<br>84<br>426<br>11<br>81<br>73 | Elite Toast Cappuccino Toffee Textured Lt. Grey Textured Dk. Grey Textured Beige Textured Cocoa Plum Green Classic Tweed Moss Classic Tweed Grey Classic Tweed Grey Classic Tweed Grey Classic Solid Beige Classic Solid White Raw Raw Speckled Beige Textured Tan Tan Toast Yellow Pale Peach Sage Tweed Moss Green Forrest Green Green Tweed Medium Green Ocean Blue Blue Tweed Navy Blue Fancy Blue Grey Pepper Grey Stone Dark Terracotta Terracotta Red True Brown Burgundy | 407/11<br>24<br>5374<br>5370<br>35<br>33<br>37<br>47<br>969<br>242<br>68<br>439<br>809<br>878<br>116/15<br>931<br>5347/58<br>5348/58<br>5349/930<br>636/14<br>945/97<br>946/58<br>947/14<br>949/91<br>959/14<br>959/84<br>5001/73<br>1101<br>636/84<br>639/99<br>1120<br>5009/1<br>5009/1<br>5009/1<br>5011/57<br>5072/86<br>5144/14<br>635/11<br>5011/11<br>5167/11<br>5304/15<br>5173/12<br>636/12 | Burgundy Tweed Black Smoke / Grey Stripe Beige / Grey Red / White Forest Green / White Yellow / White Brown / Stone Grey Fancy Stripe Grey / White Black / Grey Dark Grey / White Cream / Green Beige / White Speckled Medium Blue / White Green / Cream Wide Grey / Wheat Multi Beige / Brown Classic Brown Elite Stripe Beige Elite Stripe Beige Elite Stripe Beige / Grey Classic Brown / Beige Classic Brown / Beige Classic Brown / Beige Classic Brown / Beige Fancy Terracotta Graduated Beige / Stripe Fancy Terracotta Graduated Tan / Natural Fancy Brown / Beige Fancy Brown / Stone Fancy Brown / Stone Fancy Cranberry / Natural Fancy Brok / Natural Fancy Brok / Natural Fancy Cranberry / Natural Fancy Brok / Natural Fancy Brok / Grey Fancy Rose / Grey Fancy Yellow / Grey Stripe Yellow Graduated | 5118/62<br>5009/12<br>1150<br>5349/5<br>5368/106<br>940/5<br>764/62<br>774/62<br>739/701<br>635/8<br>636/5<br>638/5<br>5001/1<br>5001/7<br>5011/7<br>5071/7<br>5167/5<br>484/3<br>948/21<br>951/92<br>769/75<br>5167/2<br>636/10<br>641/10<br>5001/13<br>5348/14<br>5348/79<br>939/79<br>939/79<br>939/94<br>950/24<br>967/926<br>634/51<br>633/79 | Yellow/White Fancy Gold/Tan Stripe Rust / Green Multi Natural / Green Classic Toast / Grey / Rust Green Elite Stripe Green / Tweed Fancy Green / Speckled Fancy Sage / Beige Fancy Green / Tan Fancy Green / Stone Fancy Green / Grey Fancy Green Graduated Moss Graduated Tan / Green Fancy Natural / Moss Graduated Green / Grey Fancy Green / Yellow Fancy Pale / Blue Classic Grey / Navy Classic Cream / Blue Fancy Blue / Grey Fancy Grey / Blue Graduated Blue / Beige Fancy Blue Graduated Blue / Beige Fancy Blue Graduated Beige / Grey Multi Grey / Slate Multi Yellow / Grey Elite Grey Elite Stripe Grey / Charcoal Classic Grey / Natural Fancy Grey / Black Fancy Grey / Black Fancy |