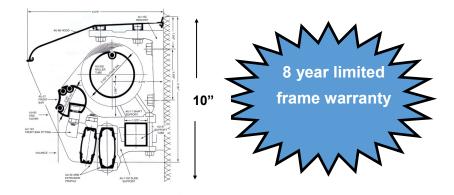

The roller assembly of the SUNAIR® measures 8" high without a hood and 10" high with a hood. Be certain that you have at least 8 – 10" of unobstructed mounting surface (see sketch below right)

The SUNAIR® Lateral Arm Awning is designed for residential decks, patios and commercial storefronts. Smaller projections should be used for a storefront awning. The awnings are designed for sun protection; they are not designed to withstand wind or heavy rain and should not be sold for such purposes (see warranty).

#### **PROJECTION:**

Determine the ground clearance above the door or window and then determine the desired projection. Refer to the pitch chart on next page for the ideal mounting height and pitch for the desired projection. The greater the pitch on the awning the less projection it will have (see pitch chart). When the awning is extended the front bar should be at least 7 ft. off the deck or patio. On a commercial installation the distance from the ground to the front bar should be at least 8 ft. depending on local codes. The pitch chart indicates that for every 12" of projection of the awning the mounting brackets should be located 3" higher than the front bar when the awning is extended (3/12 rule).

<u>For example</u>: The brackets on an awning with 10' projection needs to be mounted 9'6" from the ground on a residential installation,  $10' \times 3'' = 2'6'' & 2'6'' + 7' = 9'6"$ ). Because the ideal pitch may not always be attained, it is possible to install the awning lower than the ideal pitch. While the "3/12" rule is ideal, it is perfectly fine to install the awning with a 2/12 pitch. A 1/12 pitch is absolute minimum. Maximum pitch is  $45^{\circ}$ .

Note: A good rule of thumb is never to install a Lateral Arm Awning below 8 feet at the top of the installation bracket. If only eight feet is attainable do not install an awning with more than 10'2" projection. If the installation height is too low or the desired projection is too great for the available space the awning may have to be installed on the roof (see the installation manual for each individual model).