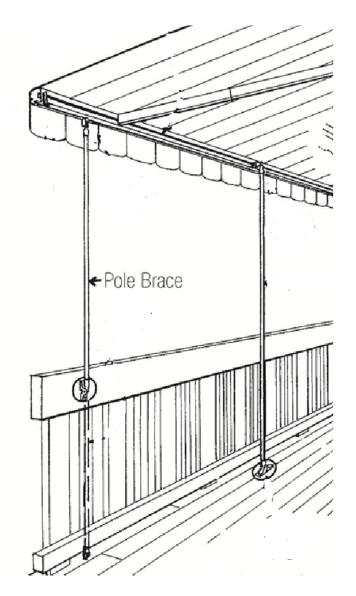

#### **AU41 AWNING ASSIST BRACES**

Minimum 2 posts needed per awning.
One (1) post per arm needed.
If 3 arms, 3 posts needed.
For Sunair®, Sunstar®, and Sunchoice®
models only ( Not for Suntube® model)

#### ASSIST BRACES cont.

Typical Installation of the manually operable pole brace to a typical existing awning canopy

- A1 Top end of pole brace secured to bottom slot channel of existing front linear aluminum extruded channel.
- A2 Lower end secured to a existing rail or wall.
- B1 Top end of pole brace secured to rear slot channel of existing canopy front linear aluminum extruded channel.
- B2 Lower end secured to a existing ground building surface.
- C During the partial projection of a existing awning canopy the lower end of pole brace may be secured to ground surface or side rail or wall.

8 ft. posts can be cut down to desired length.

NOTE: The Assist braces provide added stability to a retractable awning when it is extended. Adding these posts does not make the awning into a stationary awning. There is also no guarantee the awning will not be damaged in wind. Damage to awning or property is NOT covered by the Sunair® warranty. Please see warranty and separate instructions for proper use of these posts.