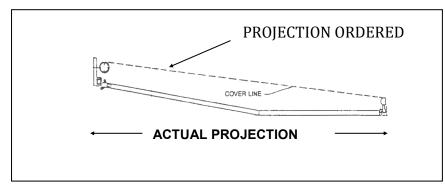

Note: A good rule of thumb is never to install a Lateral Arm Awning below 8 feet at the top of the installation bracket. If only eight feet is attainable do not install an awning with more than 10'2" projection. If the installation height is too low or the desired projection is too great for the available space the awning may have to be installed on the roof (see the installation manual for each individual model).