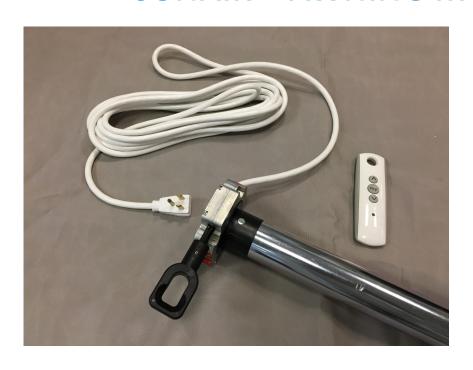

#### **MOTORIZATION & AUTOMATION**

Sunair is proud to offer the full line of Somfy motors and controls for our awnings and screens program SOMFY RTS features motors with an integrated radio receiver that allows you to operate the awning by remote control with a wall mounted or hand held remote or by smart phone device. With a simple click of a button on your remote, the awning or shade will extend or retract automatically. The manual override Sunea motor is ideal for awnings and the Altus motors is ideal for exterior screens. Each motor can be configured with a cord & plug which can simply be plugged into your patio outlet. They are available in 11',17', & 23' lengths.

### **AVAILABLE BATTERY OPERATED REMOTES**

Telis 16 RTS Hand-held Remote

One (1) through (16) channel hand held or wall mounted remotes are available. Remotes are available in different colors to suit your style, please inquire.

### **SUNAIR® AWNING MOTOR**

We offer a "Sunair" branded motor with our <u>Sunair® & Sunstar®</u> awning model awnings which is more economical. This motor is a 50 Nm radio RTS motor and is available on the above two models only. Maximum width using this motor is 28 ft. wide. This motor comes includes an 18' plug in cord and a one channel hand held remote. Somfy remotes and electronic controls are compatible and can be added.