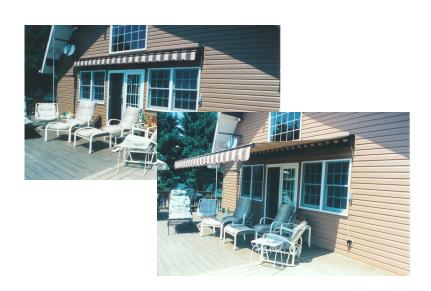

# **SUNSTAR®** Retractable patio awning

The Sunstar® awning system is a retractable patio awning system built with quality components yet with economy in mind. You will find the most important features available to retractable awnings in the Sunstar®. The Sunstar® model also comes standard with many of options not normally associated as standard on other awning systems.

### **BENEFITS OF AWNINGS**

- Reduces indoor temperatures and energy costs while keeping you cool on your deck or patio.
- Reduce heat gain inside by as much as 77% and reduce sunlight and glare through your window by as much as 94% (see Minnesota energy study).
- A Sunair awning keeps you cool on your patio or deck, but it also minimizes your exposure to the sun's harmful rays.
- A Sunair® retractable awning will increase your outdoor living area comfortably and efficiently at a fraction of the cost of a permanent addition