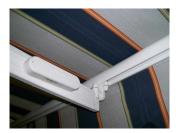

#### **OPTIONAL HOOD**

Sunair® offers an optional aluminum one piece hood, made from the highest quality aluminum. The hood protects the fabric when the awning is in retracted position. With the aluminum hood, your awning is always automatically covered when you retract it. If the awning is mounted under an overhang protruding at least 10", then the optional hood is not needed.

# SUNAIR® XP CROSSOVER ARMS

If the area on the wall to mount the awning on is very narrow, but a larger projection is desired, the Sunair model with "XP Crossover" arms offers the ability to overlap the arms in order to fit larger projection arms onto a narrow frame. This cross-arm version is available when the desired projection exceeds the width. The roller assembly is 15" tall requiring a larger 12" valance.