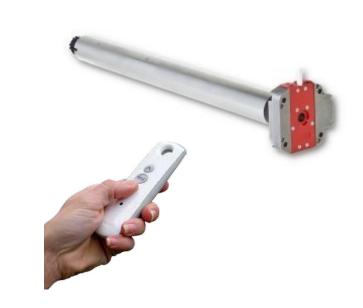

#### **MOTORIZATION & AUTOMATION**

Sunair is proud to offer the full line of Somfy motors and controls for our awnings and screens program SOMFY RTS features motors with an integrated radio receiver that allows you to operate the awning by remote control with a wall mounted or hand held remote or by smart phone device. With a simple click of a button on your remote, the awning or shade will extend or retract automatically. The manual override Sunea motor is ideal for awnings and the Altus motors is ideal for exterior screens. Each motor can be configured with a cord & plug which can simply be plugged into your patio outlet. They are available in 11',17', & 23' lengths.

### **AVAILABLE BATTERY OPERATED REMOTES**

Telis 16 RTS Hand-held Remote

One (1) through (16) channel hand held or wall mounted remotes are available. Remotes are available in different colors to suit your style, please inquire.

Telis hand-held remotes offer convenient and simple operation of every type of motorized application. Channels help organize the motorized products that are operated. Single channel remotes can operate one individual product or one group of motorized products. Multiple channel remotes can handle groups of motorized products.

### **SUNAIR® AWNING MOTOR**

We offer a "Sunair" branded motor with our <u>Sunair® & Sunstar®</u> awning model awnings which is more economical. This motor is a 50 Nm radio RTS motor and is available on the above two models only. Maximum width using this motor is 28 ft. wide. This motor comes includes an 18' plug in cord and a one channel hand held remote. Somfy remotes and electronic controls are compatible and can be added.