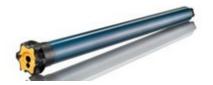

## LT50 Altus® RTS

| 506         | 510         | 525         | 535         | 550         |
|-------------|-------------|-------------|-------------|-------------|
| 6 Nm        | 10 Nm       | 25 Nm       | 35 Nm       | 50 Nm       |
| 120V / 60HZ |
| 1.1A        | 1.3A        | 1.6A        | 2.1A        | 2.1A        |
| 38 rpm      | 38 rpm      | 20 rpm      | 20 rpm      | 14 rpm      |

### **SUNAIR® AWNING MOTOR**

We offer a "Sunair" branded motor with our <u>Sunair® & Sunstar®</u> awning model awnings which is more economical. This motor is a 50 Nm radio RTS motor and is available on the above two models only. Maximum width using this motor is 28 ft. wide. This motor comes includes an 18' plug in cord and a one channel hand held remote. Somfy remotes and electronic controls are compatible and can be added.