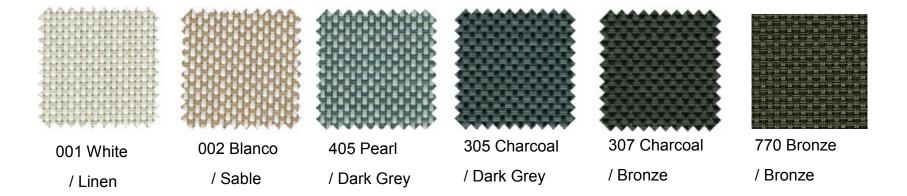

## FRAME COLORS (STANDARD)

# Awnings & Screens\*

\*Note: See each model technical page for available frame colors.

NOTE: ACTUAL FRAME COLOR MAY VARY FROM DIGITAL IMAGES

2018