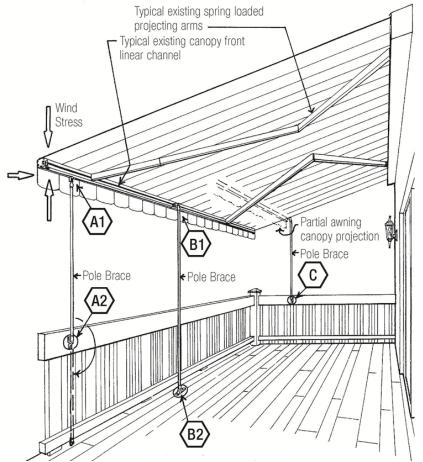

#### **AU41 AWNING ASSIST BRACES**

Minimum 2 posts needed per awning.
One (1) post per arm needed.
If 3 arms, 3 posts needed.
For Sunair®, Sunstar®, and Sunchoice®
models only ( Not for Suntube® model)

models only (Not for Suntube® model). Must be released before operating awning.

#### **AU41 Available Colors:**

White, Mocha, Ivory

8 ft. Long

Note: colors may not match exactly with awning frame.

Sunair® Front

**Sunstar® Front** 

#### ASSIST BRACES cont.

Typical Installation of the manually operable pole brace to a typical existing awning canopy

- A1 Top end of pole brace secured to bottom slot channel of existing front linear aluminum extruded channel.
- A2 Lower end secured to a existing rail or wall.
- B1 Top end of pole brace secured to rear slot channel of existing canopy front linear aluminum extruded channel.
- B2 Lower end secured to a existing ground building surface.
- C During the partial projection of a existing awning canopy the lower end of pole brace may be secured to ground surface or side rail or wall.

8 ft. posts can be cut down to desired length.

NOTE: The Assist braces provide added stability to a retractable awning when it is extended. Adding these posts does not make the awning into a stationary awning. There is also no guarantee the awning will not be damaged in wind. Damage to awning or property is NOT covered by the Sunair® warranty. Please see warranty and separate instructions for proper use of these posts.