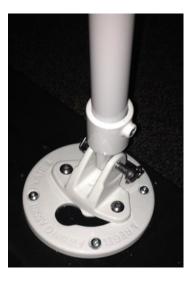

#### **AU41 AWNING ASSIST BRACES**

Minimum 2 posts needed per awning.
One (1) post per arm needed.
If 3 arms, 3 posts needed.
For Sunair®, Sunstar®, and Sunchoice®
models only ( Not for Suntube® model)

models only (Not for Suntube® model). Must be released before operating awning.

#### ASSIST BRACES cont.

Typical Installation of the manually operable pole brace to a typical existing awning canopy

- A1 Top end of pole brace secured to bottom slot channel of existing front linear aluminum extruded channel.
- A2 Lower end secured to a existing rail or wall.
- B1 Top end of pole brace secured to rear slot channel of existing canopy front linear aluminum extruded channel.
- B2 Lower end secured to a existing ground building surface.
- C During the partial projection of a existing awning canopy the lower end of pole brace may be secured to ground surface or side rail or wall.

8 ft. posts can be cut down to desired length.

NOTE: The Assist braces provide added stability to a retractable awning when it is extended. Adding these posts does not make the awning into a stationary awning. There is also no guarantee the awning will not be damaged in wind. Damage to awning or property is NOT covered by the Sunair® warranty. Please see warranty and separate instructions for proper use of these posts.