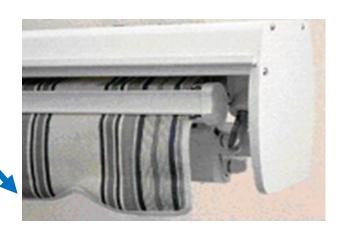

#### **OPTIONAL HOOD**

Sunair® offers an optional aluminum one piece hood, made from the highest quality aluminum. The hood protects the fabric when the awning is in retracted position. With the aluminum hood, your awning is always automatically covered when you retract it. If the awning is mounted under an overhang protruding at least 10", then the optional hood is not needed.

# SUNAIR® XP CROSSOVER ARMS

If the area on the wall to mount the awning on is very narrow, but a larger projection is desired, the Sunair model with "XP Crossover" arms offers the ability to overlap the arms in order to fit larger projection arms onto a narrow frame. This cross-arm version is available when the desired projection exceeds the width. The roller assembly is 15" tall requiring a larger 12" valance.