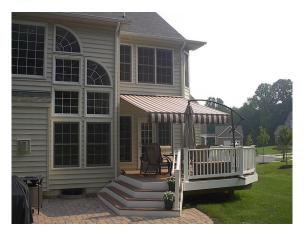

# **SUNSTAR®** Retractable patio awning

The Sunstar® awning system is a retractable patio awning system built with quality components yet with economy in mind. You will find the most important features available to retractable awnings in the Sunstar®. The Sunstar® model also comes standard with many of options not normally associated as standard on other awning systems.

### **BENEFITS OF AWNINGS**

- Reduces indoor temperatures and energy costs while keeping you cool on your deck or patio.
- Reduce heat gain inside by as much as 77% and reduce sunlight and glare through your window by as much as 94% (see Minnesota energy study).
- A Sunair awning keeps you cool on your patio or deck, but it also minimizes your exposure to the sun's harmful rays.
- A Sunair® retractable awning will increase your outdoor living area comfortably and efficiently at a fraction of the cost of a permanent addition