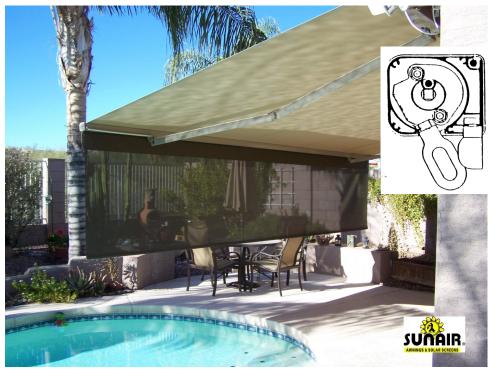

# **SUNSTAR®** Retractable patio awning

The Sunstar® awning system is a retractable patio awning system built with quality components yet with economy in mind. You will find the most important features available to retractable awnings in the Sunstar®. The Sunstar® model also comes standard with many of options not normally associated as standard on other awning systems.

- Robust Lateral Arm Awning.
- Forged aluminum elbow and shoulder components.
- Double stainless PVC coated cable arm design for durability.
- 7:1 high quality worm gear for efficient operation.
- All aluminum extruded front bar, Torsion bar, and roller tube.
- Powder coated components and extrusions.
- A stop in the gear to prevent the fabric from over rolling.
- Stainless steel fasteners.
- Optional: One-piece aluminum hood system.
- Optional: Valance Plus.