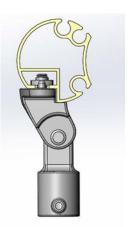

| SUNS        | STAR® MODEL | FEATURES:                                                                                                                                           | COMPETITION                                                                                                                                            | SUNSTAR® BENEFIT:                                                                                                                                                                                                                                                        |
|-------------|-------------|-----------------------------------------------------------------------------------------------------------------------------------------------------|--------------------------------------------------------------------------------------------------------------------------------------------------------|--------------------------------------------------------------------------------------------------------------------------------------------------------------------------------------------------------------------------------------------------------------------------|
| ARMS        |             | All arm parts under stress are made of forged aluminum including the shoulder, elbow, and arm components.                                           | Others typically uses all Die-cast or extruded aluminum arm parts                                                                                      | Forged aluminum arm components are stronger than all die castings or extrusions resulting in a stronger awning against the elements.                                                                                                                                     |
| FLEXIBILITY | writin.     | Sunstar® uses only the strongest materials yet is engineered for flexibility with a unique two way movable front arm attachment.                    | Most systems use a single front pin that only moves in one direction.                                                                                  | Our unique two way movable front arm attachment relieves strain, increases flexibility and strength in the arm which reduces damage.                                                                                                                                     |
| ELBOW       |             | The Sunstar® twin high quality stainless aircraft cable covered in a vinyl PVC sleeve.  The hinge is triple angled with an elliptical cable radius. | Typically the competition uses a single smaller cable which is not always coated. Most systems do not have this angle and the fabric rubs on the arms. | Twin covered cables are far superior to a single cable, as cable wear is reduced, allowing better arm and fabric tension and durability. The elliptical cable radius increases tension as the awning extends. The angles help keep the fabric from dragging on the arms. |
| GEARS       |             | Sunstar® uses a heavy duty German 7:1 ratio worm gear with a stop.                                                                                  | The competition often uses an inferior quality 7:1 gear without a stop                                                                                 | The German gear is of the highest quality available. The stop eliminates fabric damage due to over rolling.                                                                                                                                                              |