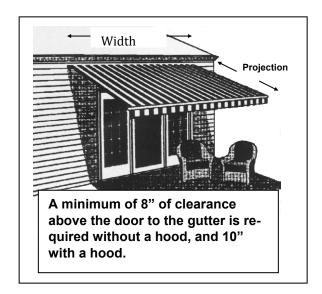

#### **WIDTH:**

The width is based upon the size of the deck. Due to the large sizes of some decks it is not always necessary to cover the entire deck. Make sure the wall is free of down spouts, chimneys and electrical conduit. Any object protruding out from the wall will interfere with the roller mechanism. Note the hood is always 1" wider than the width of the awning frame. The fabric width is always 5" less than the awning frame on units up to 20' wide, and 5  $\frac{1}{2}$ " less on units over 20' wide. If the deck faces the West, then projection is important to consider. If the deck faces South, then width is important to consider.

The roller assembly of the SUNAIR® measures 8" high without a hood and 10" high with a hood. Be certain that you have at least 8 – 10" of unobstructed mounting surface (see sketch below right)

The SUNAIR® Lateral Arm Awning is designed for residential decks, patios and commercial storefronts. Smaller projections should be used for a storefront awning. The awnings are designed for sun protection; they are not designed to withstand wind or heavy rain and should not be sold for such purposes (see warranty).