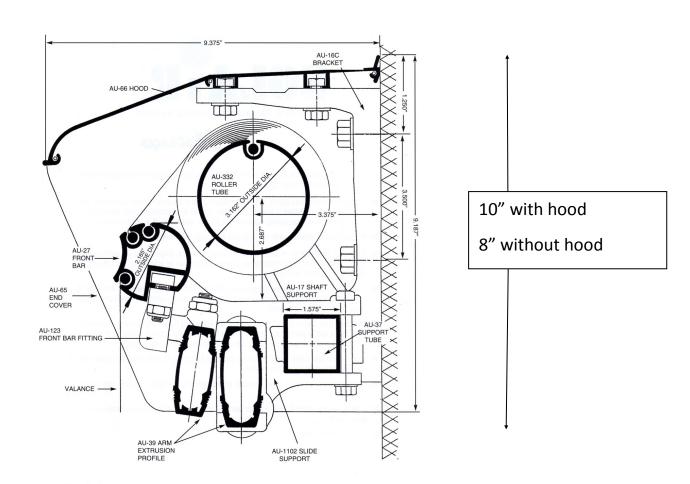

# SUNSTAR® Cross section

#### **WIDTH:**

The width is based upon the size of the deck. Due to the large sizes of some decks it is not always necessary to cover the entire deck. Make sure the wall is free of down spouts, chimneys and electrical conduit. Any object protruding out from the wall will interfere with the roller mechanism. Note the hood is always 1" wider than the width of the awning frame. The fabric width is always 5" less than the awning frame on units up to 20' wide, and 5  $\frac{1}{2}$ " less on units over 20' wide. If the deck faces the West, then projection is important to consider. If the deck faces South, then width is important to consider.

The roller assembly of the SUNAIR® measures 8" high without a hood and 10" high with a hood. Be certain that you have at least 8 – 10" of unobstructed mounting surface (see sketch below right)

The SUNAIR® Lateral Arm Awning is designed for residential decks, patios and commercial storefronts. Smaller projections should be used for a storefront awning. The awnings are designed for sun protection; they are not designed to withstand wind or heavy rain and should not be sold for such purposes (see warranty).