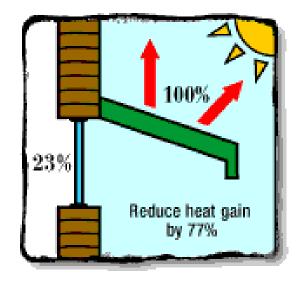

### **BENEFITS OF AWNINGS**

- Reduces indoor temperatures and energy costs while keeping you cool on your deck or patio.
- Reduce heat gain inside by as much as 77% and reduce sunlight and glare through your window by as much as 94% (see Minnesota energy study).
- A Sunair awning keeps you cool on your patio or deck, but it also minimizes your exposure to the sun's harmful rays.
- A Sunair® retractable awning will increase your outdoor living area comfortably and efficiently at a fraction of the cost of a permanent addition