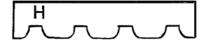

# SUNSTAR® Cross section

#### **MEASURING A LATERAL ARM AWNING:**

#### **WIDTH:**

The width is based upon the size of the deck. Due to the large sizes of some decks it is not always necessary to cover the entire deck. Make sure the wall is free of down spouts, chimneys and electrical conduit. Any object protruding out from the wall will interfere with the roller mechanism. Note the hood is always 1" wider than the width of the awning frame. The fabric width is always 5" less than the awning frame on units up to 20' wide, and 5  $\frac{1}{2}$ " less on units over 20' wide. If the deck faces the West, then projection is important to consider. If the deck faces South, then width is important to consider.