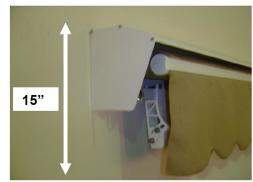

# SUNAIR® XP CROSSOVER ARMS

If the area on the wall to mount the awning on is very narrow, but a larger projection is desired, the Sunair model with "XP Crossover" arms offers the ability to overlap the arms in order to fit larger projection arms onto a narrow frame. This cross-arm version is available when the desired projection exceeds the width. The roller assembly is 15" tall requiring a larger 12" valance.