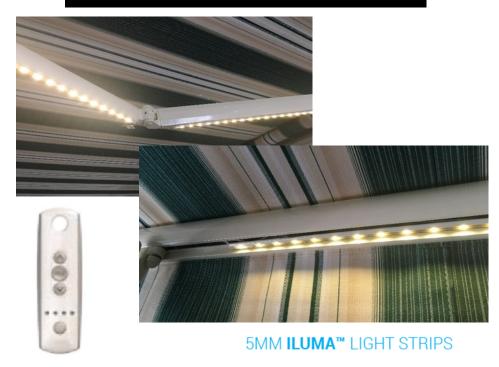

#### OPTIONAL LED KITS FOR YOUR LATERAL ARM AWNING

### SOMFY LIGHT KITS

- Available in warm white and cool white colors.
- Kits available for arms on awning system.
- Compatible with the Sunea SOMFY manual override motor only.
- Uses a Dimmable remote lighting kit.
- Use a multi channel remote.
- Lights installed in the field by dealer.

### SUNAIR LIGHT KITS

- Available in warm white color.
- Kits available for arms and front bar .
- Compatible with the Sunea SOMFY manual override motor and can be used with other motor systems as well.
- Uses a Dimmable remote lighting kit.
- Use a multi channel remote.
- Lights installed at the Sunair factory during assembly.