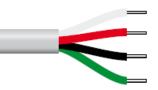

### Type of power cable

Hardwire motor cord

Wired 120V AC / 60Hz 4 conductor cable

white = neutral red = direction 1 black = direction 2 green = ground

Hardwired motors with a wall switch