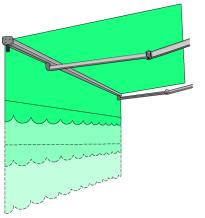

# SUNSTAR® Cross section

#### **MEASURING A LATERAL ARM AWNING:**

#### **WIDTH:**

The width is based upon the size of the deck. Due to the large sizes of some decks it is not always necessary to cover the entire deck. Make sure the wall is free of down spouts, chimneys and electrical conduit. Any object protruding out from the wall will interfere with the roller mechanism. Note the hood is always 1" wider than the width of the awning frame. The fabric width is always 5" less than the awning frame on units up to 20' wide, and 5  $\frac{1}{2}$ " less on units over 20' wide. If the deck faces the West, then projection is important to consider. If the deck faces South, then width is important to consider.

#### **PROJECTION:**

Determine the ground clearance above the door or window and then determine the desired projection. Refer to the pitch chart on next page for the ideal mounting height and pitch for the desired projection. The greater the pitch on the awning the less projection it will have (see pitch chart). When the awning is extended the front bar should be at least 7 ft. off the deck or patio. On a commercial installation the distance from the ground to the front bar should be at least 8 ft. depending on local codes. The pitch chart indicates that for every 12" of projection of the awning the mounting brackets should be located 3" higher than the front bar when the awning is extended (3/12 rule).