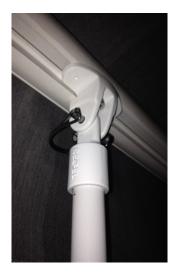

#### ASSIST BRACES cont.

Typical Installation of the manually operable pole brace to a typical existing awning canopy

- A1 Top end of pole brace secured to bottom slot channel of existing front linear aluminum extruded channel.
- A2 Lower end secured to a existing rail or wall.
- B1 Top end of pole brace secured to rear slot channel of existing canopy front linear aluminum extruded channel.
- B2 Lower end secured to a existing ground building surface.
- C During the partial projection of a existing awning canopy the lower end of pole brace may be secured to ground surface or side rail or wall.