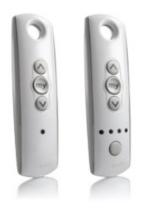

### **AVAILABLE BATTERY OPERATED REMOTES**

Telis 16 RTS Hand-held Remote

One (1) through (16) channel hand held or wall mounted remotes are available. Remotes are available in different colors to suit your style, please inquire.

Telis hand-held remotes offer convenient and simple operation of every type of motorized application. Channels help organize the motorized products that are operated. Single channel remotes can operate one individual product or one group of motorized products. Multiple channel remotes can handle groups of motorized products.