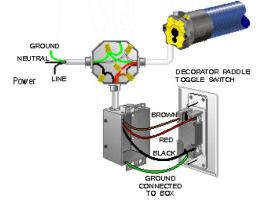

### Type of power cable

Hardwire motor cord

Wired 120V AC / 60Hz 4 conductor cable

white = neutral red = direction 1 black = direction 2 green = ground

Hardwired motors with a wall switch