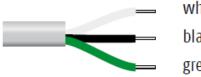

### Type of power cable RTS plug in capable motor cord

**RTS** 120V AC / 60Hz 3 conductor cable

white = neutral

black = hot

green = ground