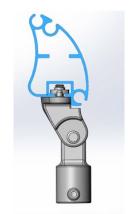

| SUNS        | STAR® MODEL | FEATURES:                                                                                                                                           | COMPETITION                                                                                                                                            | SUNSTAR® BENEFIT:                                                                                                                                                                                                                                                        |
|-------------|-------------|-----------------------------------------------------------------------------------------------------------------------------------------------------|--------------------------------------------------------------------------------------------------------------------------------------------------------|--------------------------------------------------------------------------------------------------------------------------------------------------------------------------------------------------------------------------------------------------------------------------|
| ARMS        |             | All arm parts under stress are made of forged aluminum including the shoulder, elbow, and arm components.                                           | Others typically uses all Die-cast or extruded aluminum arm parts                                                                                      | Forged aluminum arm components are stronger than all die castings or extrusions resulting in a stronger awning against the elements.                                                                                                                                     |
| FLEXIBILITY | writin.     | Sunstar® uses only the strongest materials yet is engineered for flexibility with a unique two way movable front arm attachment.                    | Most systems use a single front pin that only moves in one direction.                                                                                  | Our unique two way movable front arm attachment relieves strain, increases flexibility and strength in the arm which reduces damage.                                                                                                                                     |
| ELBOW       |             | The Sunstar® twin high quality stainless aircraft cable covered in a vinyl PVC sleeve.  The hinge is triple angled with an elliptical cable radius. | Typically the competition uses a single smaller cable which is not always coated. Most systems do not have this angle and the fabric rubs on the arms. | Twin covered cables are far superior to a single cable, as cable wear is reduced, allowing better arm and fabric tension and durability. The elliptical cable radius increases tension as the awning extends. The angles help keep the fabric from dragging on the arms. |
| GEARS       |             | Sunstar® uses a heavy duty German 7:1 ratio worm gear with a stop.                                                                                  | The competition often uses an inferior quality 7:1 gear without a stop                                                                                 | The German gear is of the highest quality available. The stop eliminates fabric damage due to over rolling.                                                                                                                                                              |