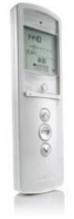

### **AVAILABLE BATTERY OPERATED REMOTES**

Telis 16 RTS Hand-held Remote

One (1) through (16) channel hand held or wall mounted remotes are available. Remotes are available in different colors to suit your style, please inquire.

Telis hand-held remotes offer convenient and simple operation of every type of motorized application. Channels help organize the motorized products that are operated. Single channel remotes can operate one individual product or one group of motorized products. Multiple channel remotes can handle groups of motorized products.