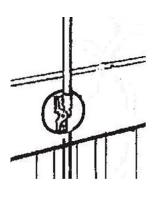

#### **WIDTH:**

The width is based upon the size of the deck. Due to the large sizes of some decks it is not always necessary to cover the entire deck. Make sure the wall is free of down spouts, chimneys and electrical conduit. Any object protruding out from the wall will interfere with the roller mechanism. Note the hood is always 1" wider than the width of the awning frame. The fabric width is always 5" less than the awning frame on units up to 20' wide, and 5  $\frac{1}{2}$ " less on units over 20' wide. If the deck faces the West, then projection is important to consider. If the deck faces South, then width is important to consider.

The roller assembly of the SUNAIR® measures 8" high without a hood and 10" high with a hood. Be certain that you have at least 8 – 10" of unobstructed mounting surface (see sketch below right)

The SUNAIR® Lateral Arm Awning is designed for residential decks, patios and commercial storefronts. Smaller projections should be used for a storefront awning. The awnings are designed for sun protection; they are not designed to withstand wind or heavy rain and should not be sold for such purposes (see warranty).